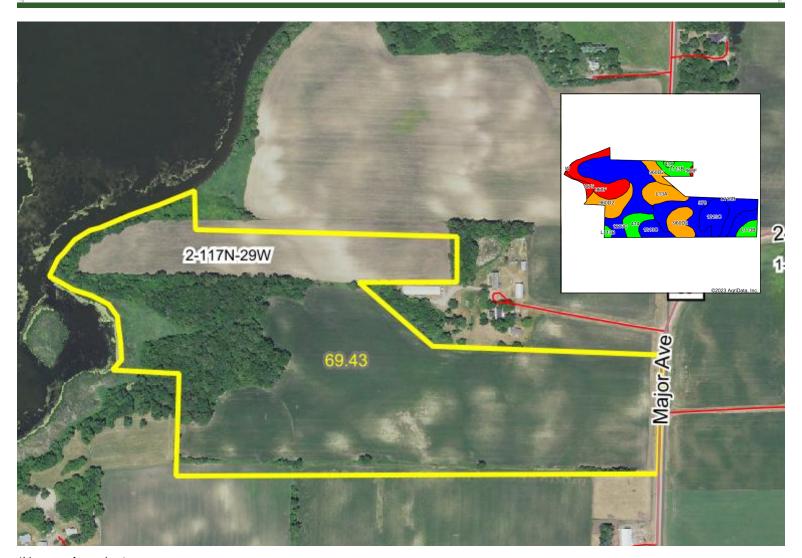

## Tract 1 - 69.43± Acres

## **Hutchinson Township**

**Location:** From Hutchinson, MN MN-Highway 7, 1.0 miles north on Bluff St. NE, .6 miles east on N High Dr., 5 miles north on County Hwy 7/County Rd 7, 1.0 miles east on 240th St., .2 miles north on Major Ave. Land is located on the west side of the road.

PID #: 08-002-0125 (That part of, new legal & PID# to be assigned) & 08-002-0400 (That part of, new legal & PID# to be assigned)

Description: Sect-02 Twp-117 Range-029 2023 Taxes: \$1,696 (For entire land. New tax amount TBD)