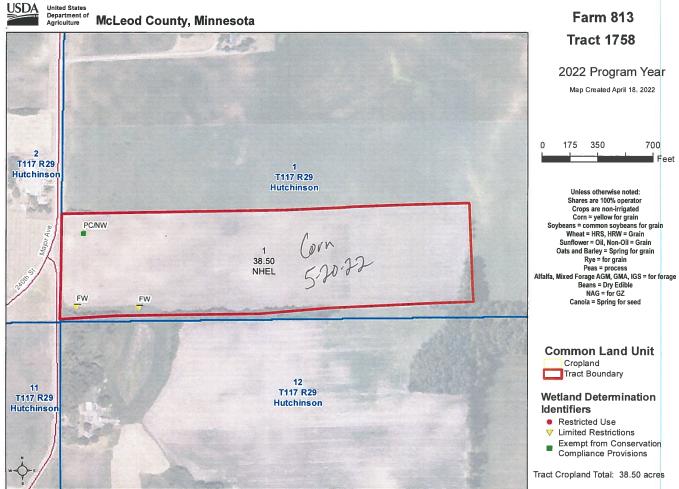

Tract Number : 1758

**Description** : SW4(1)HUT

FSA Physical Location : MINNESOTA/MCLEOD

ANSI Physical Location : MINNESOTA/MCLEOD

BIA Unit Range Number

HEL Status : NHEL: No agricultural commodity planted on undetermined fields

Wetland Status : Tract contains a wetland or farmed wetland

WL Violations : None

Owners : RICKY ALLAN SMUTKA

Other Producers : None Recon ID : None

|                       |                       |                        | Tract Land Data |      |      |                      |           |
|-----------------------|-----------------------|------------------------|-----------------|------|------|----------------------|-----------|
| Farm Land             | Cropland              | DCP Cropland           | WBP             | EWP  | WRP  | GRP                  | Sugarcane |
| 38,50                 | 38.50                 | 38,50                  | 0.00            | 0.00 | 0.00 | 0.00                 | 0.0       |
| State<br>Conservation | Other<br>Conservation | Effective DCP Cropland | Double Cropped  | CRP  | MPL  | DCP Ag. Rel Activity | SOD       |
| 0.00                  | 0.00                  | 38.50                  | 0.00            | 0.00 | 0.00 | 0.00                 | 0.00      |

|           | DC         | P Crop Data                 |           |
|-----------|------------|-----------------------------|-----------|
| Crop Name | Base Acres | CCC-505 CRP Reduction Acres | PLC Yield |
| Corn      | 18.30      | 0.00                        | 157       |
| Soybeans  | 18.70      | 0.00                        | 41        |
| TOTAL     | 37.00      | 0.00                        |           |