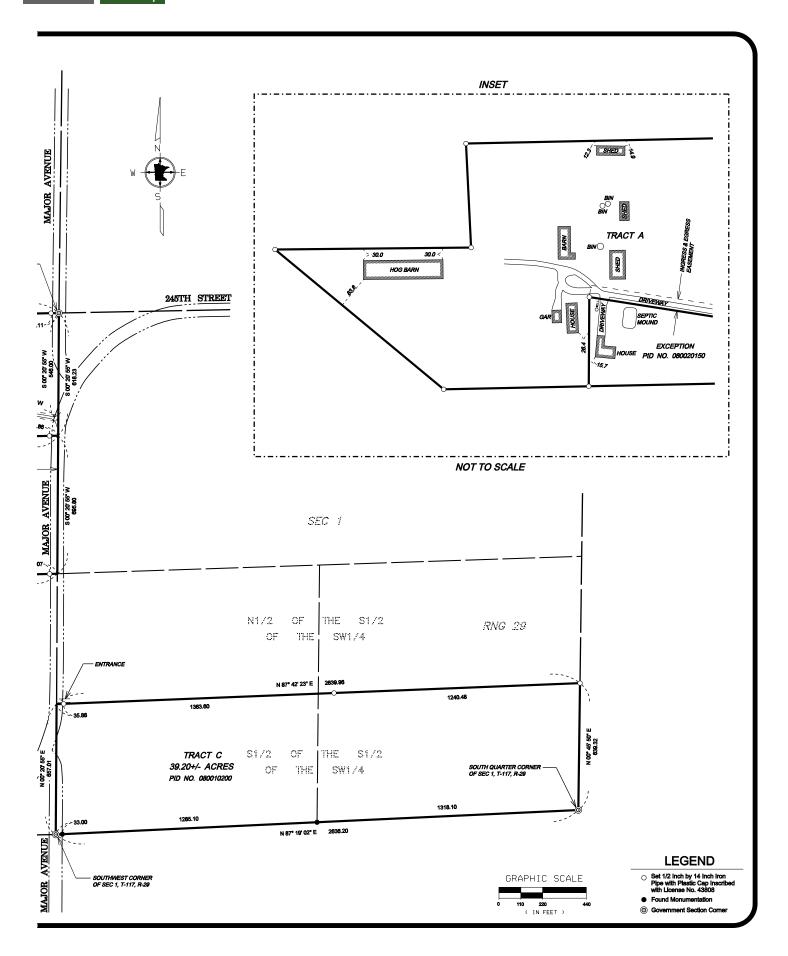

## Tract 2 - 39.2± Acres

## **Hutchinson Township**

**Location:** From Hutchinson, MN MN-Highway 7, 1.0 miles north on Bluff St. NE, .6 miles east on N High Dr., 5 miles north on County Hwy 7/County Rd 7, 1.0 miles east on 240th St. Land is located on the east side of the road.

PID #: 08-001-0200 Description: Sect-01 Twp-117 Range-029 2023 Taxes: \$784

\*Lines are Approximate

| Area Syn | nbol: MN085, Soil Area Version: 20                                 |             |                  |           |                  |                    |
|----------|--------------------------------------------------------------------|-------------|------------------|-----------|------------------|--------------------|
| Code     | Soil Description                                                   | Acres       | Percent of field | PI Legend | Non-Irr Class *c | Productivity Index |
| L1207B   | Le Sueur-Reedslake-Cordova complex, 0 to 5 percent slopes          | 10.14       | 25.9%            |           | lle              | 95                 |
| L13A     | Klossner muck, 0 to 1 percent slopes                               | 7.22        | 18.4%            |           | IIIw             | 77                 |
| 1213C    | Cokato-Storden complex, 6 to 12 percent slopes, eroded             | 7.11        | 18.1%            |           | IIIe             | 84                 |
| 1080     | Klossner, Okoboji and Glencoe soils, ponded, 0 to 1 percent slopes | 3.07        | 7.8%             |           | VIIIw            | 5                  |
| 86       | Canisteo clay loam, 0 to 2 percent slopes                          | 2.92        | 7.4%             |           | llw              | 93                 |
| 1091     | Klossner, sandy substratum-Harps-Mayer complex                     | 2.41        | 6.1%             |           | llw              | 82                 |
| L113B    | Reedslake-Le Sueur complex, 1 to 6 percent slopes                  | 2.32        | 5.9%             |           | lle              | 98                 |
| 978      | Cordova-Rolfe complex, 0 to 2 percent slopes                       | 2.19        | 5.6%             |           | llw              | 86                 |
| 1901B    | Le Sueur-Lester complex, 1 to 6 percent slopes                     | 1.11        | 2.8%             |           | lle              | 95                 |
| 1075     | Klossner and Muskego soils, ponded, 0 to 1 percent slopes          | 0.57        | 1.5%             |           | VIIIw            | 5                  |
| 414      | Hamel loam, 0 to 2 percent slopes                                  | 0.14        | 0.4%             |           | llw              | 94                 |
|          |                                                                    | ted Average | 2.92             | 80.1      |                  |                    |