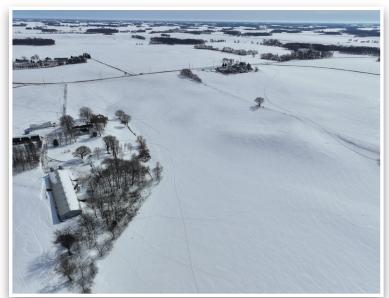

## Tract 2 - 39.2± Acres

## **Hutchinson Township**

**Location:** From Hutchinson, MN MN-Highway 7, 1.0 miles north on Bluff St. NE, .6 miles east on N High Dr., 5 miles north on County Hwy 7/County Rd 7, 1.0 miles east on 240th St. Land is located on the east side of the road.