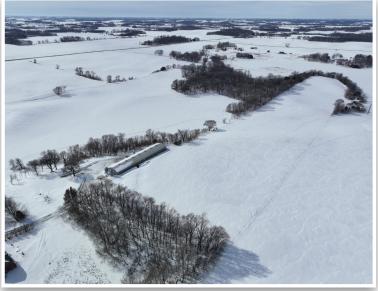

## Tract 1 - 69.43± Acres

## **Hutchinson Township**

**Location:** From Hutchinson, MN MN-Highway 7, 1.0 miles north on Bluff St. NE, .6 miles east on N High Dr., 5 miles north on County Hwy 7/County Rd 7, 1.0 miles east on 240th St., .2 miles north on Major Ave. Land is located on the west side of the road.