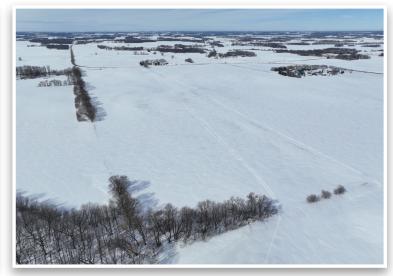

## Tract 2 - 39.2± Acres

## **Hutchinson Township**

**Location:** From Hutchinson, MN MN-Highway 7, 1.0 miles north on Bluff St. NE, .6 miles east on N High Dr., 5 miles north on County Hwy 7/County Rd 7, 1.0 miles east on 240th St. Land is located on the east side of the road.