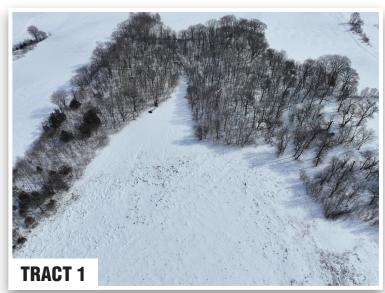

## Tract 1 - 69.43± Acres

## **Hutchinson Township**

**Location:** From Hutchinson, MN MN-Highway 7, 1.0 miles north on Bluff St. NE, .6 miles east on N High Dr., 5 miles north on County Hwy 7/County Rd 7, 1.0 miles east on 240th St., .2 miles north on Major Ave. Land is located on the west side of the road.