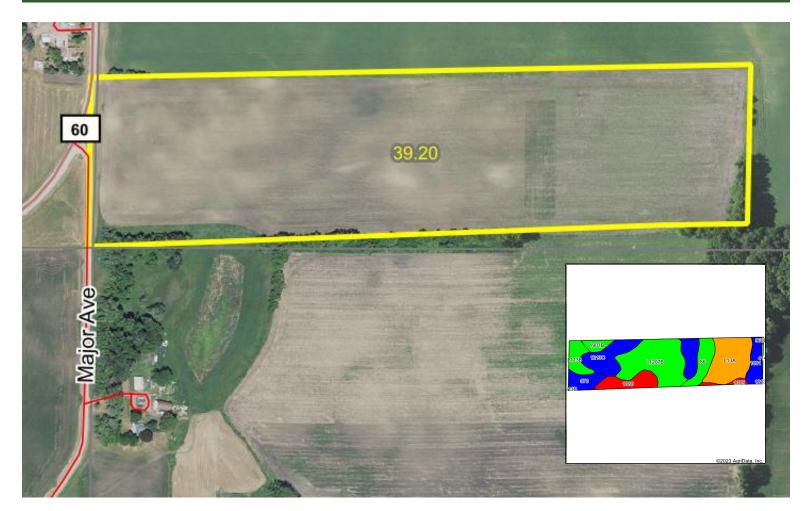

## Tract 2 - 39.2± Acres

## **Hutchinson Township**

**Location:** From Hutchinson, MN MN-Highway 7, 1.0 miles north on Bluff St. NE, .6 miles east on N High Dr., 5 miles north on County Hwy 7/County Rd 7, 1.0 miles east on 240th St. Land is located on the east side of the road.

PID #: 08-001-0200 Description: Sect-01 Twp-117 Range-029 2023 Taxes: \$784

\*Lines are Approximate

| Area Syn | nbol: MN085, Soil Area Version: 20                                 |             |                  |           |                  |                    |
|----------|--------------------------------------------------------------------|-------------|------------------|-----------|------------------|--------------------|
| Code     | Soil Description                                                   | Acres       | Percent of field | PI Legend | Non-Irr Class *c | Productivity Index |
| L1207B   | Le Sueur-Reedslake-Cordova complex, 0 to 5 percent slopes          | 10.14       | 25.9%            |           | lle              | 95                 |
| L13A     | Klossner muck, 0 to 1 percent slopes                               | 7.22        | 18.4%            |           | IIIw             | 77                 |
| 1213C    | Cokato-Storden complex, 6 to 12 percent slopes, eroded             | 7.11        | 18.1%            |           | IIIe             | 84                 |
| 1080     | Klossner, Okoboji and Glencoe soils, ponded, 0 to 1 percent slopes | 3.07        | 7.8%             |           | VIIIw            | 5                  |
| 86       | Canisteo clay loam, 0 to 2 percent slopes                          | 2.92        | 7.4%             |           | llw              | 93                 |
| 1091     | Klossner, sandy substratum-Harps-Mayer complex                     | 2.41        | 6.1%             |           | llw              | 82                 |
| L113B    | Reedslake-Le Sueur complex, 1 to 6 percent slopes                  | 2.32        | 5.9%             |           | lle              | 98                 |
| 978      | Cordova-Rolfe complex, 0 to 2 percent slopes                       | 2.19        | 5.6%             |           | llw              | 86                 |
| 1901B    | Le Sueur-Lester complex, 1 to 6 percent slopes                     | 1.11        | 2.8%             |           | lle              | 95                 |
| 1075     | Klossner and Muskego soils, ponded, 0 to 1 percent slopes          | 0.57        | 1.5%             |           | VIIIw            | 5                  |
| 414      | Hamel loam, 0 to 2 percent slopes                                  | 0.14        | 0.4%             |           | llw              | 94                 |
|          |                                                                    | ted Average | 2.92             | 80.1      |                  |                    |