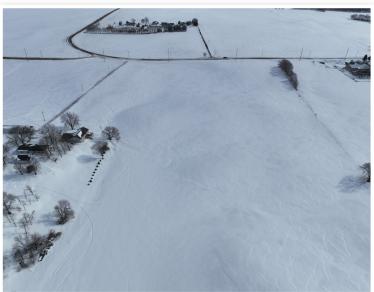

## Tract 1 - 69.43± Acres

## **Hutchinson Township**

**Location:** From Hutchinson, MN MN-Highway 7, 1.0 miles north on Bluff St. NE, .6 miles east on N High Dr., 5 miles north on County Hwy 7/County Rd 7, 1.0 miles east on 240th St., .2 miles north on Major Ave. Land is located on the west side of the road.