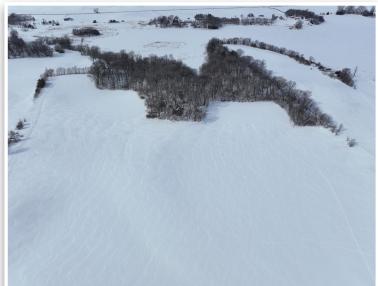

## Tract 1 - 69.43± Acres

## **Hutchinson Township**

**Location:** From Hutchinson, MN MN-Highway 7, 1.0 miles north on Bluff St. NE, .6 miles east on N High Dr., 5 miles north on County Hwy 7/County Rd 7, 1.0 miles east on 240th St., .2 miles north on Major Ave. Land is located on the west side of the road.