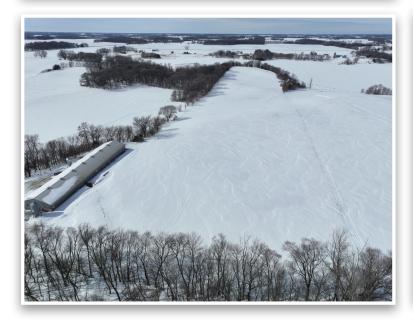

## Tract 2 - 39.2± Acres

## **Hutchinson Township**

**Location:** From Hutchinson, MN MN-Highway 7, 1.0 miles north on Bluff St. NE, .6 miles east on N High Dr., 5 miles north on County Hwy 7/County Rd 7, 1.0 miles east on 240th St. Land is located on the east side of the road.