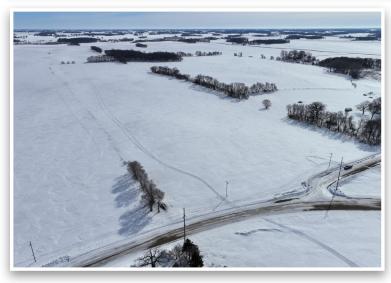

## Tract 1 - 69.43± Acres

## **Hutchinson Township**

**Location:** From Hutchinson, MN MN-Highway 7, 1.0 miles north on Bluff St. NE, .6 miles east on N High Dr., 5 miles north on County Hwy 7/County Rd 7, 1.0 miles east on 240th St., .2 miles north on Major Ave. Land is located on the west side of the road.