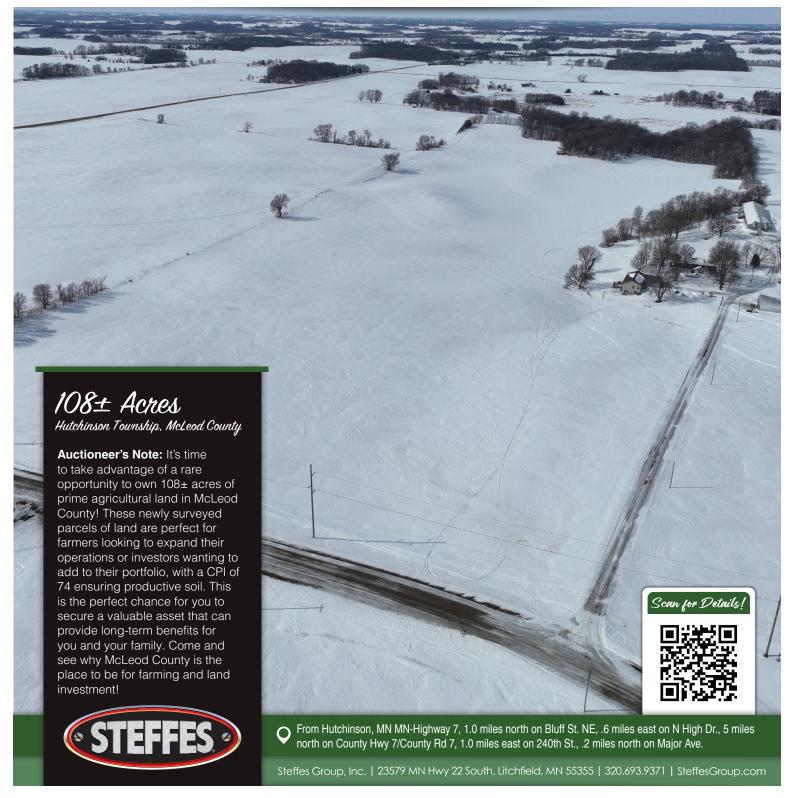

MCLEOD COUNTY MINNESOTA OPENS: WEDNESDAY, MARCH 8

CLOSES: THURSDAY, MARCH 16 | 1PM CDT 2023

## **Hutchinson Township**

**Location:** From Hutchinson, MN MN-Highway 7, 1.0 miles north on Bluff St. NE, .6 miles east on N High Dr., 5 miles north on County Hwy 7/County Rd 7, 1.0 miles east on 240th St., .2 miles north on Major Ave. Land is located on the west side of the road.