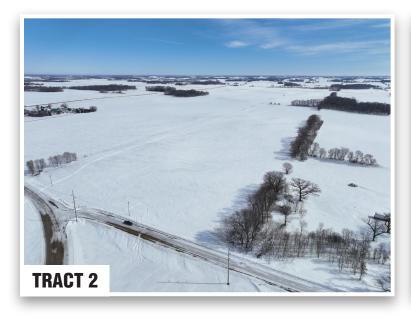

## Tract 2 - 39.2± Acres

## **Hutchinson Township**

**Location:** From Hutchinson, MN MN-Highway 7, 1.0 miles north on Bluff St. NE, .6 miles east on N High Dr., 5 miles north on County Hwy 7/County Rd 7, 1.0 miles east on 240th St. Land is located on the east side of the road.