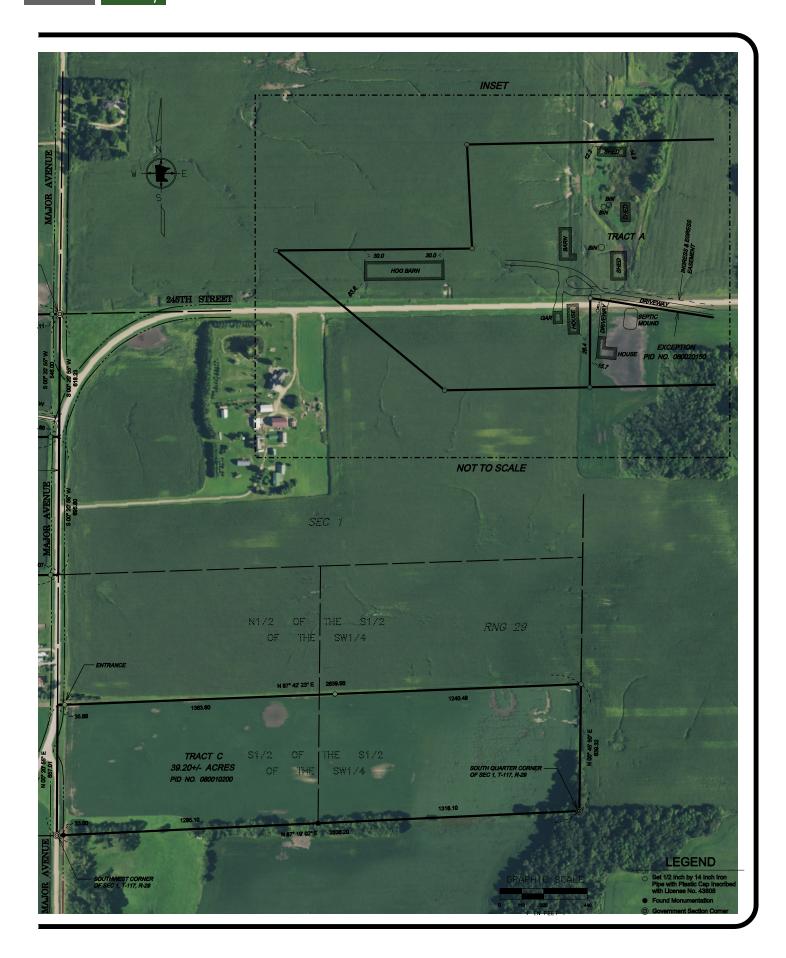

## Tract 2 - 39.2± Acres

## **Hutchinson Township**

**Location:** From Hutchinson, MN MN-Highway 7, 1.0 miles north on Bluff St. NE, .6 miles east on N High Dr., 5 miles north on County Hwy 7/County Rd 7, 1.0 miles east on 240th St. Land is located on the east side of the road.

PID #: 08-001-0200 Description: Sect-01 Twp-117 Range-029 2023 Taxes: \$784

\*Lines are Approximate

| Area Syn | nbol: MN085, Soil Area Version: 20                                 |             |                  |           |                  |                    |
|----------|--------------------------------------------------------------------|-------------|------------------|-----------|------------------|--------------------|
| Code     | Soil Description                                                   | Acres       | Percent of field | PI Legend | Non-Irr Class *c | Productivity Index |
| L1207B   | Le Sueur-Reedslake-Cordova complex, 0 to 5 percent slopes          | 10.14       | 25.9%            |           | lle              | 95                 |
| L13A     | Klossner muck, 0 to 1 percent slopes                               | 7.22        | 18.4%            |           | IIIw             | 77                 |
| 1213C    | Cokato-Storden complex, 6 to 12 percent slopes, eroded             | 7.11        | 18.1%            |           | IIIe             | 84                 |
| 1080     | Klossner, Okoboji and Glencoe soils, ponded, 0 to 1 percent slopes | 3.07        | 7.8%             |           | VIIIw            | 5                  |
| 86       | Canisteo clay loam, 0 to 2 percent slopes                          | 2.92        | 7.4%             |           | llw              | 93                 |
| 1091     | Klossner, sandy substratum-Harps-Mayer complex                     | 2.41        | 6.1%             |           | llw              | 82                 |
| L113B    | Reedslake-Le Sueur complex, 1 to 6 percent slopes                  | 2.32        | 5.9%             |           | lle              | 98                 |
| 978      | Cordova-Rolfe complex, 0 to 2 percent slopes                       | 2.19        | 5.6%             |           | llw              | 86                 |
| 1901B    | Le Sueur-Lester complex, 1 to 6 percent slopes                     | 1.11        | 2.8%             |           | lle              | 95                 |
| 1075     | Klossner and Muskego soils, ponded, 0 to 1 percent slopes          | 0.57        | 1.5%             |           | VIIIw            | 5                  |
| 414      | Hamel loam, 0 to 2 percent slopes                                  | 0.14        | 0.4%             |           | llw              | 94                 |
|          |                                                                    | ted Average | 2.92             | 80.1      |                  |                    |