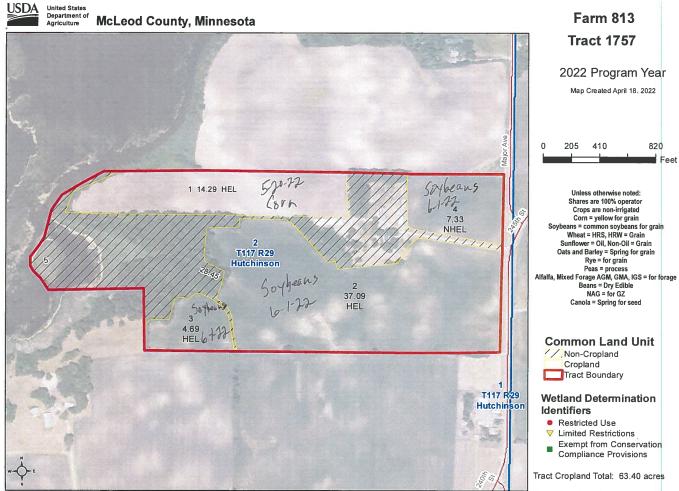

## Tract 1 FSA & Abbreviated 156 Forms

United States Department of Agriculture (USDA) Farm Service Agency (FSA) maps are for FSA Program administration only. This map does not represent a legal survey or reflect actual ownership; rather it depicts the information provided directly from the producer and/or National Agricultural Imagery Program (NAIP) imagery. The producer accepts the data 'as is' and assumes all risks associated with its use. USDA-FSA assumes no responsibility for actual or consequential damage incurred as a result of any user's retilance on this data outside FSA Programs. Wetland identifiers do not represent the size, shape, or specific determination of the area. Refer to your original determination (CPA-026 and attached maps) for exact boundaries and determinations or contact USDA Natural Resources Conservation Service (NRCS). This map displays the 2021 NAIP imagery.

Tract Number : 1757

Description : SE4(2)HUT

FSA Physical Location : MINNESOTA/MCLEOD

ANSI Physical Location : MINNESOTA/MCLEOD

BIA Unit Range Number

HEL Status : HEL field on tract.Conservation system being actively applied

Wetland Status : Wetland determinations not complete

WL Violations : None

Owners : RICKY ALLAN SMUTKA

Other Producers : None Recon ID : None

|                       |                       |                        | Tract Land Data |      |      |                      |           |
|-----------------------|-----------------------|------------------------|-----------------|------|------|----------------------|-----------|
| Farm Land             | Cropland              | DCP Cropland           | WBP             | EWP  | WRP  | GRP                  | Sugarcane |
| 91.85                 | 63.40                 | 63.40                  | 0.00            | 0.00 | 0.00 | 0.00                 | 0.0       |
| State<br>Conservation | Other<br>Conservation | Effective DCP Cropland | Double Cropped  | CRP  | MPL  | DCP Ag. Rel Activity | SOD       |
| 0.00                  | 0.00                  | 63.40                  | 0.00            | 0.00 | 0.00 | 0.00                 | 0.00      |

| DCP Crop Data |            |                             |           |  |  |
|---------------|------------|-----------------------------|-----------|--|--|
| Crop Name     | Base Acres | CCC-505 CRP Reduction Acres | PLC Yield |  |  |
| Corn          | 31.90      | 0.00                        | 157       |  |  |
| Soybeans      | 31.50      | 0.00                        | 4,1       |  |  |