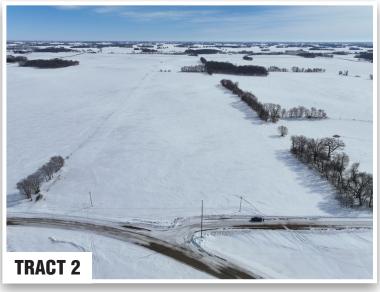

## Tract 2 - 39.2± Acres

## **Hutchinson Township**

**Location:** From Hutchinson, MN MN-Highway 7, 1.0 miles north on Bluff St. NE, .6 miles east on N High Dr., 5 miles north on County Hwy 7/County Rd 7, 1.0 miles east on 240th St. Land is located on the east side of the road.