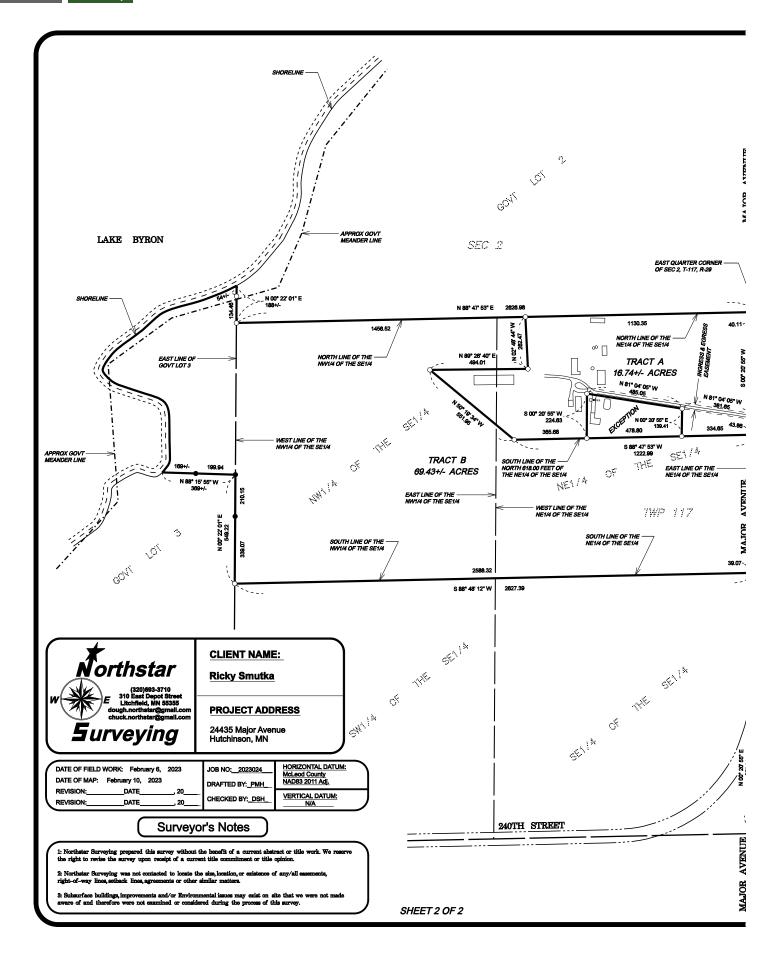

## Tract 1 - 69.43± Acres

## **Hutchinson Township**

**Location:** From Hutchinson, MN MN-Highway 7, 1.0 miles north on Bluff St. NE, .6 miles east on N High Dr., 5 miles north on County Hwy 7/County Rd 7, 1.0 miles east on 240th St., .2 miles north on Major Ave. Land is located on the west side of the road.

PID #: 08-002-0125 (That part of, new legal & PID# to be assigned) & 08-002-0400 (That part of, new legal & PID# to be assigned)

Description: Sect-02 Twp-117 Range-029 2023 Taxes: \$1,696 (For entire land. New tax amount TBD)