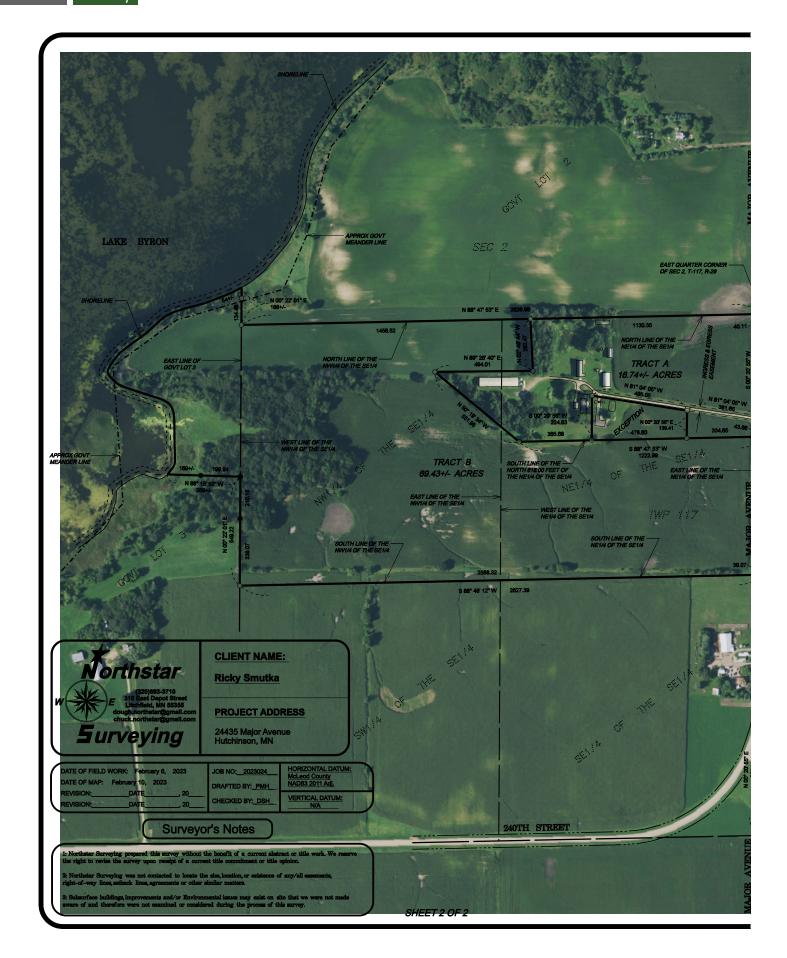

## Tract 1 - 69.43± Acres

## **Hutchinson Township**

**Location:** From Hutchinson, MN MN-Highway 7, 1.0 miles north on Bluff St. NE, .6 miles east on N High Dr., 5 miles north on County Hwy 7/County Rd 7, 1.0 miles east on 240th St., .2 miles north on Major Ave. Land is located on the west side of the road.

PID #: 08-002-0125 (That part of, new legal & PID# to be assigned) & 08-002-0400 (That part of, new legal & PID# to be assigned)

Description: Sect-02 Twp-117 Range-029 2023 Taxes: \$1,696 (For entire land. New tax amount TBD)

## Tract 2 - 39.2± Acres

## **Hutchinson Township**

**Location:** From Hutchinson, MN MN-Highway 7, 1.0 miles north on Bluff St. NE, .6 miles east on N High Dr., 5 miles north on County Hwy 7/County Rd 7, 1.0 miles east on 240th St. Land is located on the east side of the road.

PID #: 08-001-0200 Description: Sect-01 Twp-117 Range-029 2023 Taxes: \$784

\*Lines are Approximate

| Area Syn | nbol: MN085, Soil Area Version: 20                                 |             |                  |           |                  |                    |
|----------|--------------------------------------------------------------------|-------------|------------------|-----------|------------------|--------------------|
| Code     | Soil Description                                                   | Acres       | Percent of field | PI Legend | Non-Irr Class *c | Productivity Index |
| L1207B   | Le Sueur-Reedslake-Cordova complex, 0 to 5 percent slopes          | 10.14       | 25.9%            |           | lle              | 95                 |
| L13A     | Klossner muck, 0 to 1 percent slopes                               | 7.22        | 18.4%            |           | IIIw             | 77                 |
| 1213C    | Cokato-Storden complex, 6 to 12 percent slopes, eroded             | 7.11        | 18.1%            |           | IIIe             | 84                 |
| 1080     | Klossner, Okoboji and Glencoe soils, ponded, 0 to 1 percent slopes | 3.07        | 7.8%             |           | VIIIw            | 5                  |
| 86       | Canisteo clay loam, 0 to 2 percent slopes                          | 2.92        | 7.4%             |           | llw              | 93                 |
| 1091     | Klossner, sandy substratum-Harps-Mayer complex                     | 2.41        | 6.1%             |           | llw              | 82                 |
| L113B    | Reedslake-Le Sueur complex, 1 to 6 percent slopes                  | 2.32        | 5.9%             |           | lle              | 98                 |
| 978      | Cordova-Rolfe complex, 0 to 2 percent slopes                       | 2.19        | 5.6%             |           | llw              | 86                 |
| 1901B    | Le Sueur-Lester complex, 1 to 6 percent slopes                     | 1.11        | 2.8%             |           | lle              | 95                 |
| 1075     | Klossner and Muskego soils, ponded, 0 to 1 percent slopes          | 0.57        | 1.5%             |           | VIIIw            | 5                  |
| 414      | Hamel loam, 0 to 2 percent slopes                                  | 0.14        | 0.4%             |           | llw              | 94                 |
|          |                                                                    | ted Average | 2.92             | 80.1      |                  |                    |