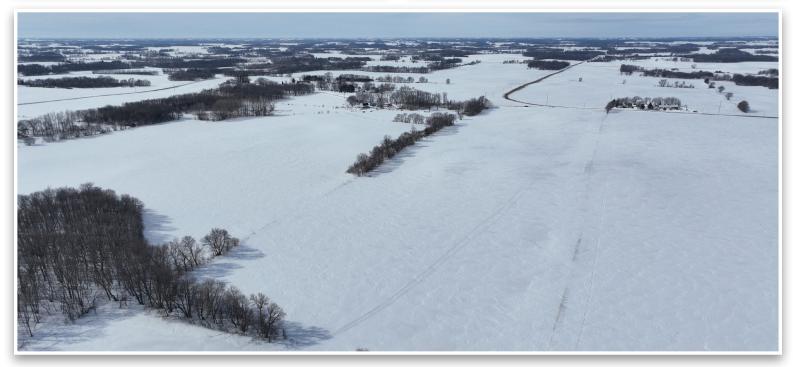

## Tract 1 - 69.43± Acres

## **Hutchinson Township**

**Location:** From Hutchinson, MN MN-Highway 7, 1.0 miles north on Bluff St. NE, .6 miles east on N High Dr., 5 miles north on County Hwy 7/County Rd 7, 1.0 miles east on 240th St., .2 miles north on Major Ave. Land is located on the west side of the road.

## Tract 2 - 39.2± Acres

## **Hutchinson Township**

**Location:** From Hutchinson, MN MN-Highway 7, 1.0 miles north on Bluff St. NE, .6 miles east on N High Dr., 5 miles north on County Hwy 7/County Rd 7, 1.0 miles east on 240th St. Land is located on the east side of the road.